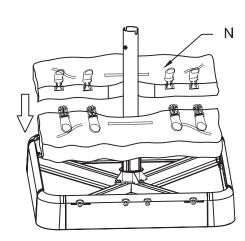

## ACCESSORIES

| K(4)<br>Corner Connector   | L(2)<br>Side Panel L   |  |
|----------------------------|------------------------|--|
| M(2)<br>Side Panel M       | <br>N(1)<br>Sand Bag   |  |
| O(2)<br>Upper Base Cover O | P(1)<br>Rotating Cover |  |
| Q(1)<br>Upper Base Cover Q |                        |  |

#### Assembly Instruction

6. N x 1

8.

Check the locker first to make sure it is at the right position.

Assembly Instruction\_

9. Q x 1

Please ensure to lock all the 8 locks clockwise.